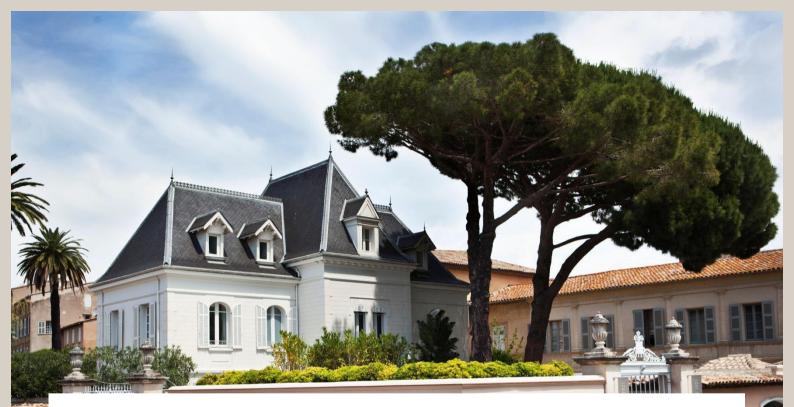

## WHITE 1921

SAINT-TROPEZ

Set in the mythical place des Lices, White 1921 Saint-Tropez offers seven rooms and suites decorated in a bohemian contemporary style.

## WELCOME AT WHITE 1921 SAINT-TROPEZ

Decorated in the spirit of the former mansion, the seven rooms and suites offer a contemporary and elegant design.

An eclectic selection of design pieces and slight touches of color give each room a distinctive character.