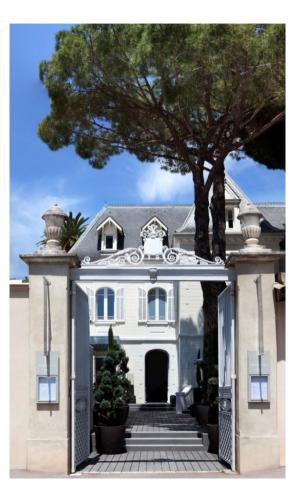

## WHITE 1921 SAINT-TROPEZ

Set in the mythical place des Lices, White 1921 Saint-Tropez offers eight rooms and suites decorated in a chic and modern style as well as a lounge bar designed by architect Jean-Michel Wilmotte.

## **ROOMS & SUITES**

Decorated in the spirit of the former mansion, the eight rooms and suites offer a contemporary and elegant design. An eclectic selection of design pieces and slight touches of color give each room a distinctive character.